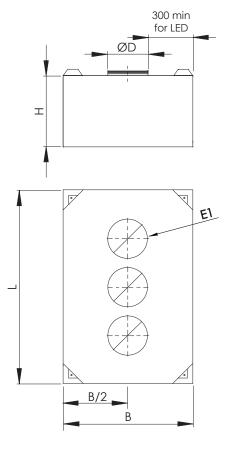

| EET Dimensions | mm                                               |
|----------------|--------------------------------------------------|
| L Lenght       | 500 6000                                         |
| B Width        | 500,, 800 (No lighting)<br>900, 1000, 2900, 3000 |
| H Height       | 200 1000                                         |
| E1             | 160, 200, 315, 400, 500, 560, 630, 710           |

The size and number of light fixtures are determined by the size of the canopy, to ensure there is enough light output for the entire workspace.

#### Luminaries

| Canopy length (mm)  | Lighting length (mm) | Energy use.<br>(W) | Light color | Color<br>temperature (K) | Color rendering index (Ra) | Flux<br>(lm) |
|---------------------|----------------------|--------------------|-------------|--------------------------|----------------------------|--------------|
| 1000 ≤ L <1600      | LED770               | 20                 | 840         | 4000                     | 80                         | 2250         |
| $1600 \le L < 1900$ | LED1370              | 37                 | 840         | 4000                     | 80                         | 4900         |
| L ≥1900             | LED1670              | 53                 | 840         | 4000                     | 80                         | 6750         |