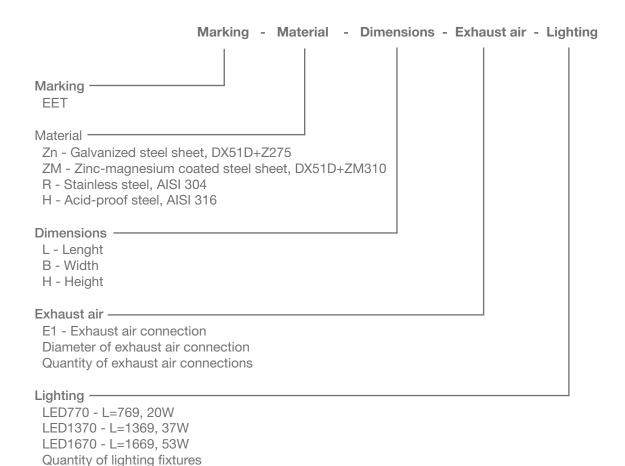

minaries

| Canopy length (mm)  | Lighting length (mm) | Energy use.<br>(W) | Light color | Color<br>temperature (K) | Color rendering index (Ra) | Flux<br>(lm) |
|---------------------|----------------------|--------------------|-------------|--------------------------|----------------------------|--------------|
| 1000 ≤ L <1600      | LED770               | 20                 | 840         | 4000                     | 80                         | 2250         |
| $1600 \le L < 1900$ | LED1370              | 37                 | 840         | 4000                     | 80                         | 4900         |
| L ≥1900             | LED1670              | 53                 | 840         | 4000                     | 80                         | 6750         |

## **Product marking**



Example: EET-Zn 2000x1000x550 - E=315x1 - LED770x1

## Masking plates:

Mounted in the area between canopy and ceiling, when conduits and other components are to be concealed.