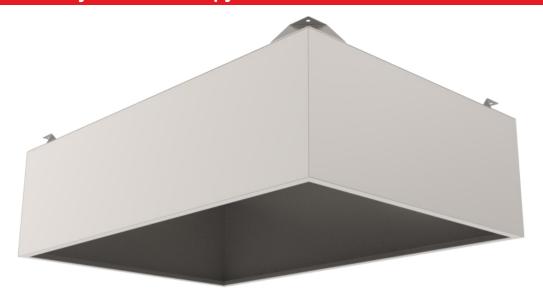

# **EET Industry exhaust canopy**

The EET canopy is our most basic canopy for removing airborne particles and excess heat, ensuring a clean, hygienic and comfortable work environment. It is most suitable for industrial applications.

### **Material and dimensions**

The canopy is made standard from galvanized steel (DX51D+Z275) but can optionally be constructed from other materials.

We at know that no two customer requirements are exactly alike. We have designed our canopies to be modular, so we can custom design and manufacture a canopy solution to meet your each and every project requirement or technical need.